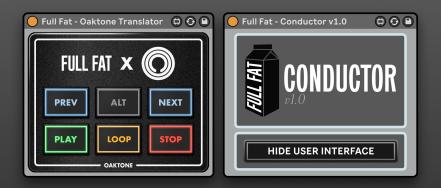

## **CONTROLLING CONDUCTOR**

The device gives intuitive control over Conductor's navigation via the use of a modifier button. The images below show the two states of the device, and their respective controls:

**Modified State** 

Thank you for supporting us.

Questions/comments? Get in touch: <a href="mailto:hello@fullfat.co">hello@fullfat.co</a>

FULL FAT