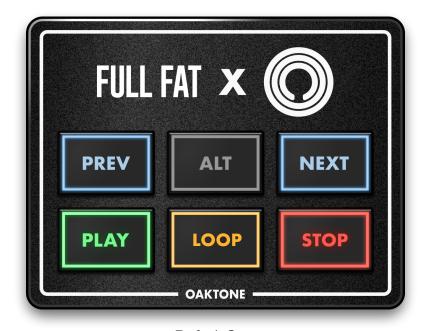

## **CONTROLLING CONDUCTOR**

The device gives intuitive control over Conductor's navigation via the use of a modifier button. The images below show the two states of the device, and their respective controls:

**Modified State** 

Thank you for supporting us.

Questions/comments? Get in touch: <a href="mailto:hello@fullfat.co">hello@fullfat.co</a>

FULL FAT