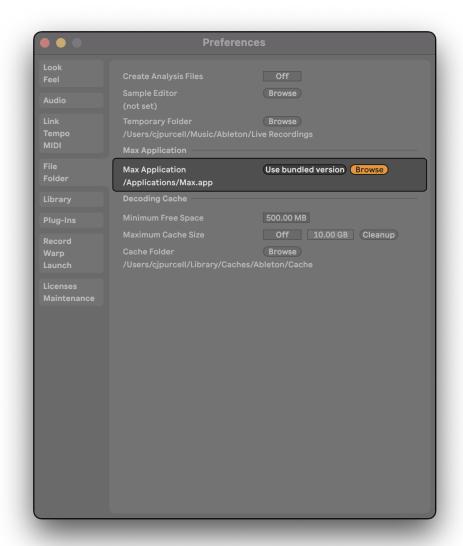

### https://cycling74.com/downloads

Once installed, open Preferences. Select the "File Folder" tab.

By default, the Max Application is set to "Use bundled version" - hit the "Browse" button and navigate to the location of the Max application you have just installed.