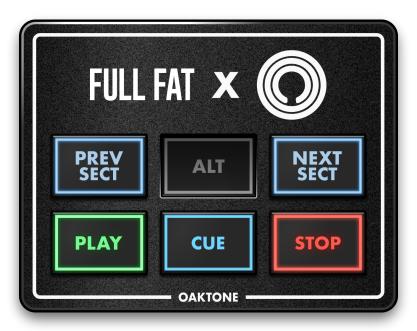

## **CONTROLLING CONDUCTOR**

The device gives intuitive control over Conductor's navigation via the use of a modifier button. The images below show the two states of the device, and their respective controls: