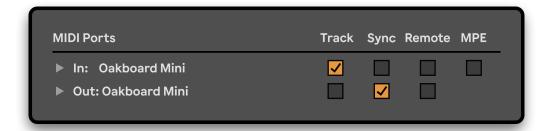

## **GETTING SET UP**

If you've already been using the Oakboard Mini to control Ableton Live, you'll just need to make one simple adjustment to your MIDI settings: this device requires the "MIDI Track In" to be enabled on the port your Oakboard Mini is connected to.

Just head to Live's MIDI preferences, and update the settings so that they mirror the below:

Once you're all set, drag and drop the Oaktone Translator in front of Conductor. Select the MIDI input port that your Oakboard Mini is connected to, and set the track monitor state to "In":