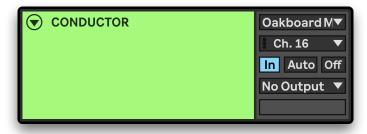

Just head to Live's MIDI preferences, and update the settings so that they mirror the below:

Once you're all set, drag and drop the Oaktone Translator in front of Conductor. Select the MIDI input port that your Oakboard Mini is connected to, and set the track monitor state to "In":